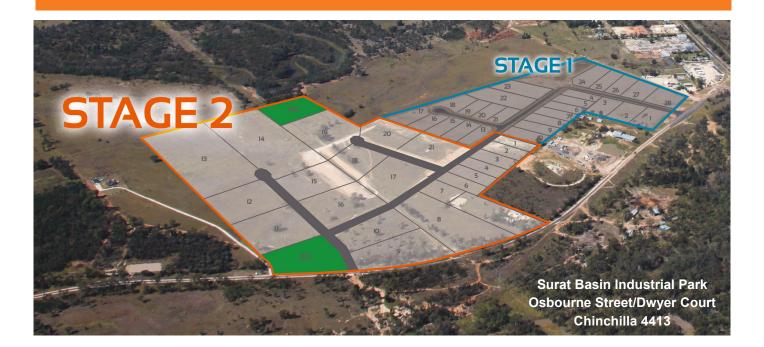

### THE SURAT BASIN INDUSTRIAL PARK, RAPIDLY BECOMING THE CSG OPERATIONS HUB OF THE SURAT BASIN

| Lot 1-3     | QGC                                     | Gas Services Logistics Hub       |
|-------------|-----------------------------------------|----------------------------------|
| Lot 4       | Enermech                                | CSG Well services                |
| Lot 5       | RIE Services                            | Electrical contractors           |
| Lot 6       | 4380 m <sup>2</sup>                     | For Lease                        |
| Lot 7       | Giovenco                                | Industrial Technologies          |
| Lot 8       | QGC                                     | Pipeline Operations              |
| Lot 9       | GE Oil & Gas                            | Drilling and Production Services |
| Lot 10      | Osmac                                   | Oil Field Equipment &            |
|             |                                         |                                  |
| Lot 13      | 4125m <sup>2</sup>                      | For Sale / Lease                 |
| Lot 14      | 4150m <sup>2</sup>                      | Leased                           |
| Lot 15      | Schlumberger                            | Oil and Gas Industry Support     |
| Lot 16 & 17 | Boodles Concrete                        | Concrete Supplier                |
| Lot 18      | 6025 m <sup>2</sup>                     | For Sale                         |
| Lot 19      | 4005 m <sup>2</sup>                     | For Sale                         |
| Lot 20a     | CompAir                                 | Compressed Air and Gas Supplier  |
| Lot 20b     | Konnect                                 | Fasteners (Coventry Group)       |
| Lot 20c     | 200 m <sup>2</sup>                      | For Lease                        |
| Lot 20d     | 200 m <sup>2</sup>                      | For Lease                        |
| Lot 20e     | UPT                                     | Piping & Instrumentation         |
| Lot 21a     | Sunwater                                | Bulk Water Supplier              |
| Lot 21b     | 500 m <sup>2</sup> / 2000m <sup>2</sup> | For Lease                        |
| Lot 22      | 1.161 Ha                                | For Sale                         |
| Lot 23      | 9936 m <sup>2</sup>                     | For Sale                         |
| Lot 25      | 7155 m <sup>2</sup>                     | For Sale                         |
| Lot 26      | 7153 m <sup>2</sup>                     | For Sale                         |
| Lot 27      | 6840 m <sup>2</sup>                     | For Sale                         |