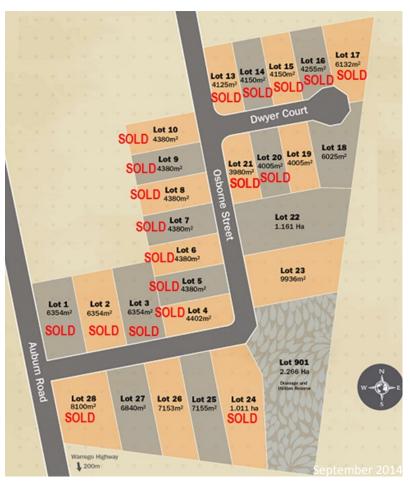

### THE SURAT BASIN INDUSTRIAL PARK, RAPIDLY BECOMING THE CSG OPERATIONS HUB OF THE SURAT BASIN

| Lot 1-3     | QGC                                     | Gas Services Logistics Hub       |
|-------------|-----------------------------------------|----------------------------------|
| Lot 4       | Enermech                                | CSG Well services                |
| Lot 5       | RIE Services                            | Electrical contractors           |
| Lot 6       | 4380 m <sup>2</sup>                     | For Lease                        |
| Lot 7       | Giovenco                                | Industrial Technologies          |
| Lot 8       | QGC                                     | Pipeline Operations              |
| Lot 9       | GE Oil & Gas                            | Drilling and Production Services |
| Lot 10      | Osmac                                   | Oil Field Equipment &            |
|             |                                         |                                  |
| Lot 13      | 4125m <sup>2</sup>                      | For Sale / Lease                 |
| Lot 14      | 4150m <sup>2</sup>                      | Leased                           |
| Lot 15      | Schlumberger                            | Oil and Gas Industry Support     |
| Lot 16 & 17 | Boodles Concrete                        | Concrete Supplier                |
| Lot 18      | 6025 m <sup>2</sup>                     | For Sale                         |
| Lot 19      | 4005 m <sup>2</sup>                     | For Sale                         |
| Lot 20a     | CompAir                                 | Compressed Air and Gas Supplier  |
| Lot 20b     | Konnect                                 | Fasteners (Coventry Group)       |
| Lot 20c     | 200 m <sup>2</sup>                      | For Lease                        |
| Lot 20d     | 200 m <sup>2</sup>                      | For Lease                        |
| Lot 20e     | UPT                                     | Piping & Instrumentation         |
| Lot 21a     | Sunwater                                | Bulk Water Supplier              |
| Lot 21b     | 500 m <sup>2</sup> / 2000m <sup>2</sup> | For Lease                        |
| Lot 22      | 1.161 Ha                                | For Sale                         |
| Lot 23      | 9936 m <sup>2</sup>                     | For Sale                         |
| Lot 25      | 7155 m <sup>2</sup>                     | For Sale                         |
| Lot 26      | 7153 m <sup>2</sup>                     | For Sale                         |
| Lot 27      | 6840 m <sup>2</sup>                     | For Sale                         |

Sold

# LIMITED AVAILABILITY REMAINING IN STAGE 1 ACT NOW TO SECURE YOUR PLACE

Lot 28

8100 m<sup>2</sup>