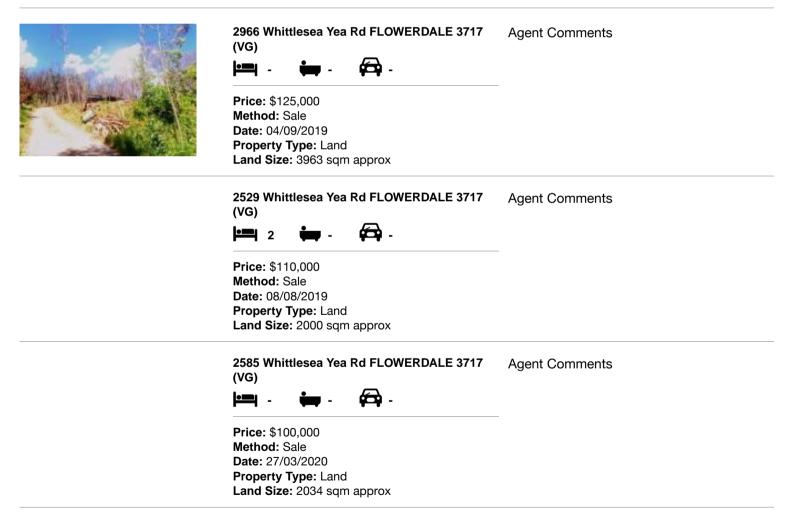

#### Comparable property sales (\*Delete A or B below as applicable)

A\* These are the three properties sold within five kilometres of the property for sale in the last 18 months that the estate agent or agent's representative considers to be most comparable to the property for sale.

| Address of comparable property |                                        | Price     | Date of sale |
|--------------------------------|----------------------------------------|-----------|--------------|
| 1                              | 2966 Whittlesea Yea Rd FLOWERDALE 3717 | \$125,000 | 04/09/2019   |
| 2                              | 2529 Whittlesea Yea Rd FLOWERDALE 3717 | \$110,000 | 08/08/2019   |
| 3                              | 2585 Whittlesea Yea Rd FLOWERDALE 3717 | \$100,000 | 27/03/2020   |