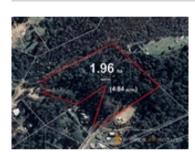

# Comparable Properties

87 Silver Parrot Rd FLOWERDALE 3717

(REI/VG)

**- |** 

Price: \$300,000 Method: Private Sale Date: 02/09/2021 Property Type: Land

Land Size: 4046.86 sqm approx

**Agent Comments** 

2464 Whittlesea Yea Rd FLOWERDALE 3717

(VG)

ـ ك

Price: \$240.000 Method: Sale Date: 21/01/2021

Property Type: Hobby Farm < 20 ha Land Size: 10000 sqm approx

Agent Comments

19 Riverside Cr FLOWERDALE 3717 (VG)

**-**

Price: \$230,000 Method: Sale Date: 29/09/2020 Property Type: Land