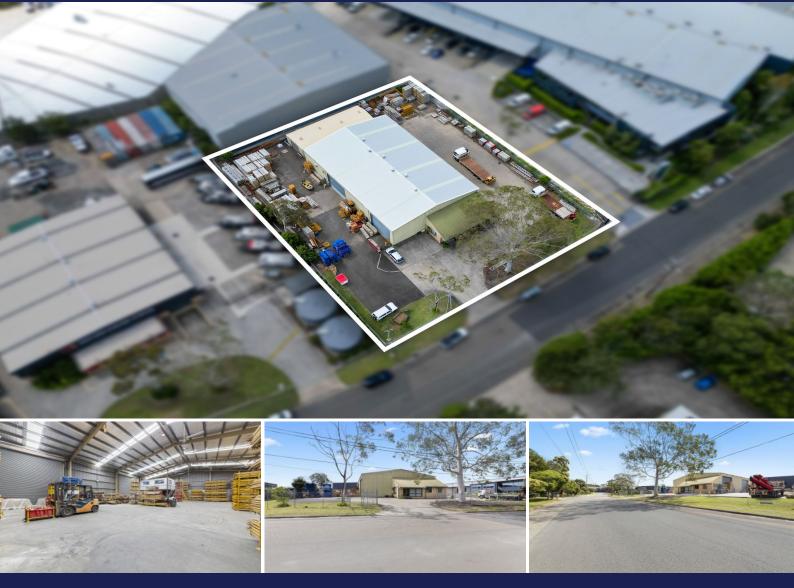

## **Rare Industrial Opportunity in Upper North Shore**

An exceptional find in the sought-after Upper North Shore, this site offers a 654sqm high-clearance warehouse set on 3,048sqm of hardstand.

With ample onsite parking, container storage, large truck access, all within a secure, fenced and gated yard, this property is perfect for a variety of industrial uses.

Situated in a leafy industrial pocket, the site is just minutes from major arterial roads including the M1 which offers direct access to the Northconnex, only 40 minutes from Sydney CBD, and within 30 minutes of the Central Coast.

Key Features:

- 6-metre high-clearance, clear-span warehouse
- Easy access for large trucks and containers
- Wide frontage with wide clear truck access to either side of warehouse.
- Plenty of clear hardstand space for storage such as 20ft