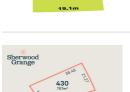

0.02km Distance

LOT 430 Iredale Promenade

Sold Price

\*\$505,900 Sold Date 07-Aug-21

Distance

0.7km

Sunbury VIC 3429

**-**