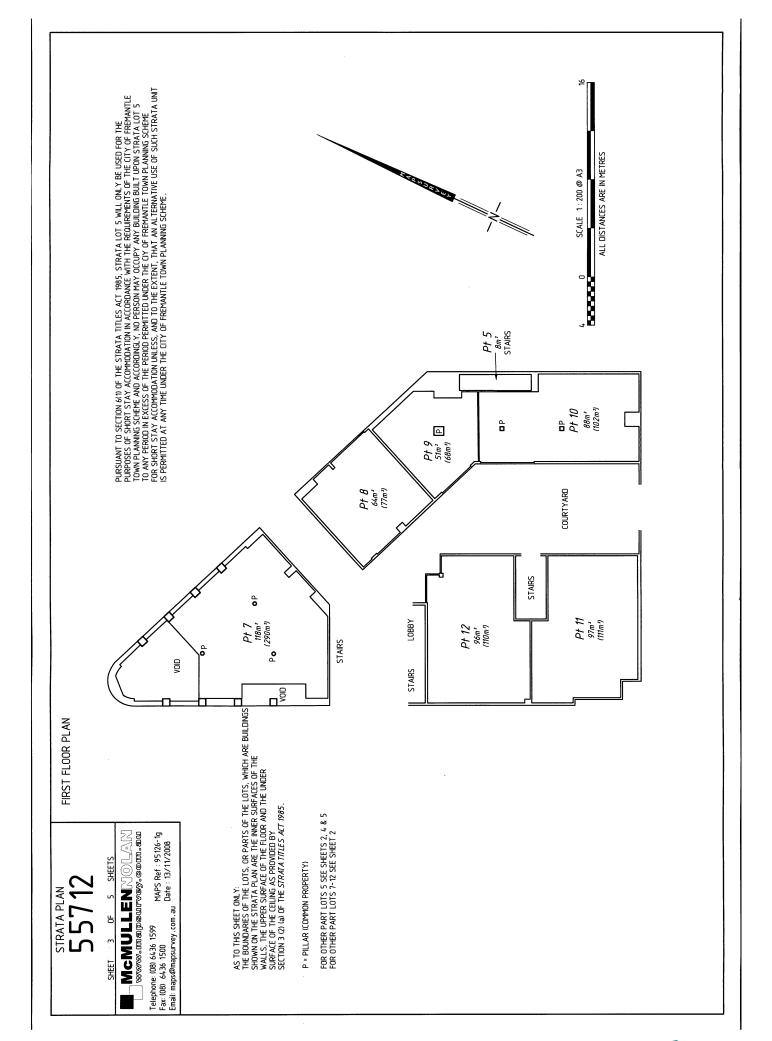

## **DESCRIPTION OF PARCEL AND BUILDING**

A four storey concrete and iron, commercial and residential building situated on Lot 1230 on DP46336

| Brendon L. Pto CERTIFICATE OF LICENSED VALUER  STRATA                                                                      |
|----------------------------------------------------------------------------------------------------------------------------|
| I,                                                                                                                         |
| I,, being a Licensed Valuer licensed under the Land Valuers Licensing Act                                                  |
| 1978 certify that the unit entitlement of each lot (in this certificate, excluding any common property lots), as stated in |
| the schedule bears in relation to the aggregate unit entitlement of all lots delineated on the plan a proportion not       |
| greater than 5% more or 5% less than the proportion that the value (as that term is defined in section 14 (2a) of the      |
| Strata Titles Act 1985) of that lot bears to the aggregate value of all the lots delineated on the plan.                   |
|                                                                                                                            |

### **DESCRIPTION OF PARCEL & BUILDING**

A FOUR STOREY CONCRETE AND IRON, COMMERCIAL AND RESIDENTIAL BUILDING SITUATED ON LOT 1230 ON DP 46336, AND HAVING A STREET ADDRESS OF 142-154 SOUTH TERRACE, FREMANTLE WA 6160

# DESCRIPTION OF PARCEL AND BUILDING

A FOUR STOREY CONCRETE AND IRON, COMMERCIAL AND RESIDENTIAL BUILDING SITUATED ON LOT 1230 ON DP 46336, AND HAVING A STREET ADDRESS OF 142-154 SOUTH TERRACE, FREMANTLE WA 6160