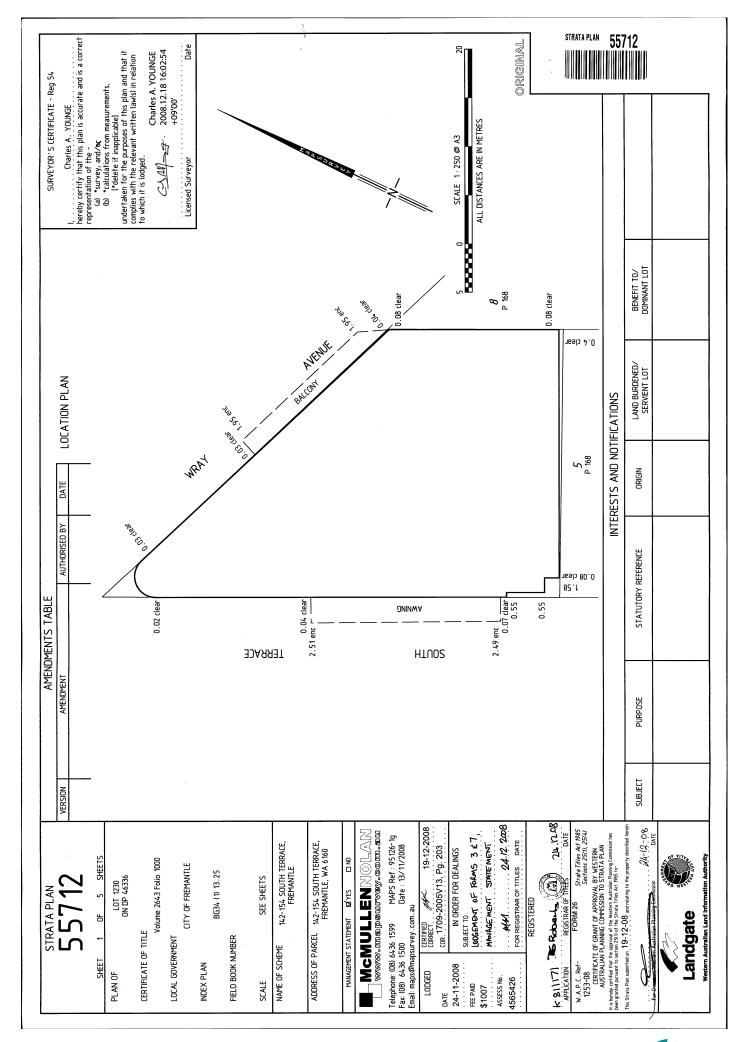

#### LAND DESCRIPTION:

LOT 11 ON STRATA PLAN 55712 TOGETHER WITH A SHARE IN COMMON PROPERTY (IF ANY) AS SET OUT ON THE STRATA PLAN

SKETCH OF LAND: SP55712 PREVIOUS TITLE: 2643-1000

PROPERTY STREET ADDRESS: UNIT 11, FLOOR 1 142 SOUTH TCE, FREMANTLE.

LOCAL GOVERNMENT AUTHORITY: CITY OF FREMANTLE

### **DESCRIPTION OF PARCEL & BUILDING**

A FOUR STOREY CONCRETE AND IRON, COMMERCIAL AND RESIDENTIAL BUILDING SITUATED ON LOT 1230 ON DP 46336, AND HAVING A STREET ADDRESS OF 142-154 SOUTH TERRACE, FREMANTLE WA 6160