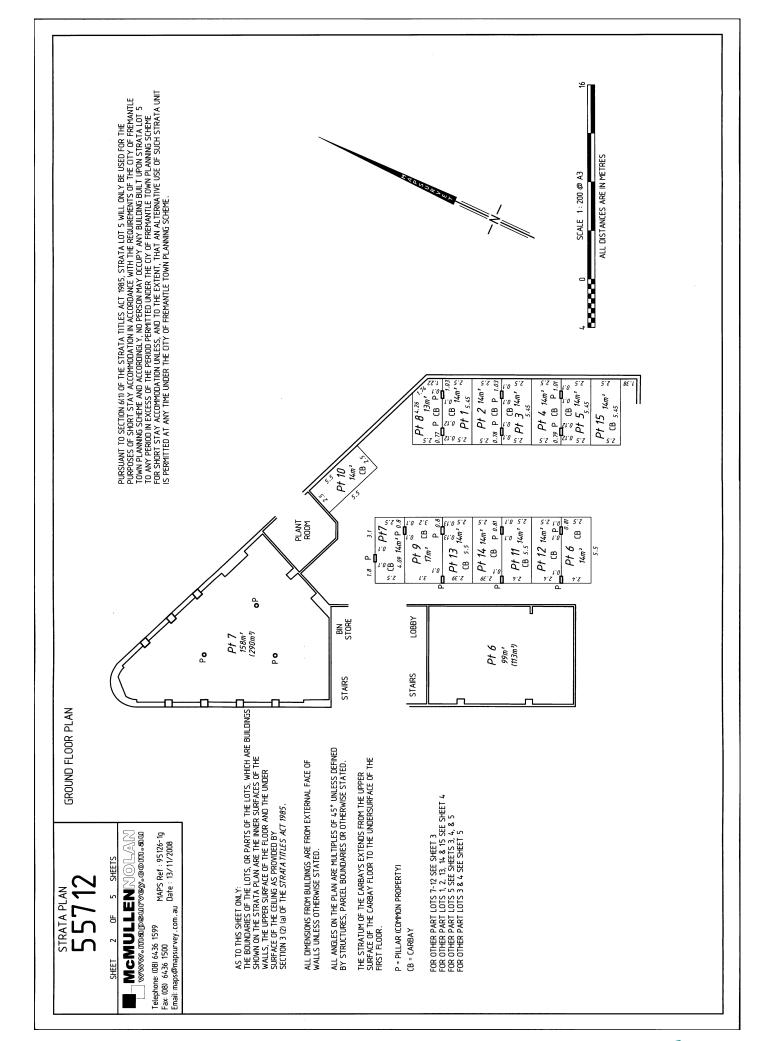

## **DESCRIPTION OF PARCEL AND BUILDING**

A four storey concrete and iron, commercial and residential building situated on Lot 1230 on DP46336

| Brendon L. Pto CERTIFICATE OF LICENSED VALUER  STRATA                                                                      |
|----------------------------------------------------------------------------------------------------------------------------|
| I,                                                                                                                         |
| I,, being a Licensed Valuer licensed under the Land Valuers Licensing Act                                                  |
| 1978 certify that the unit entitlement of each lot (in this certificate, excluding any common property lots), as stated in |
| the schedule bears in relation to the aggregate unit entitlement of all lots delineated on the plan a proportion not       |
| greater than 5% more or 5% less than the proportion that the value (as that term is defined in section 14 (2a) of the      |
| Strata Titles Act 1985) of that lot bears to the aggregate value of all the lots delineated on the plan.                   |
|                                                                                                                            |

### **DESCRIPTION OF PARCEL & BUILDING**

A FOUR STOREY CONCRETE AND IRON, COMMERCIAL AND RESIDENTIAL BUILDING SITUATED ON LOT 1230 ON DP 46336, AND HAVING A STREET ADDRESS OF 142-154 SOUTH TERRACE, FREMANTLE WA 6160

# DESCRIPTION OF PARCEL AND BUILDING

A FOUR STOREY CONCRETE AND IRON, COMMERCIAL AND RESIDENTIAL BUILDING SITUATED ON LOT 1230 ON DP 46336, AND HAVING A STREET ADDRESS OF 142-154 SOUTH TERRACE, FREMANTLE WA 6160