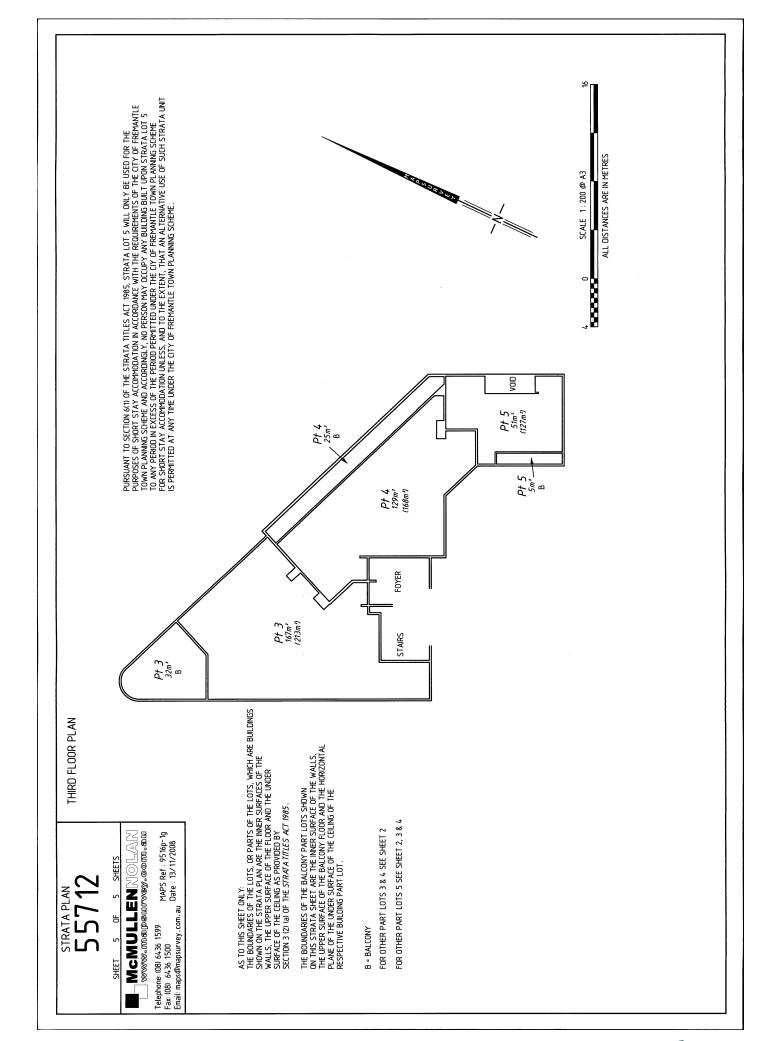

SKETCH OF LAND: SP55712 PREVIOUS TITLE: 2643-1000

PROPERTY STREET ADDRESS: UNIT 11, FLOOR 1 142 SOUTH TCE, FREMANTLE.

LOCAL GOVERNMENT AUTHORITY: CITY OF FREMANTLE