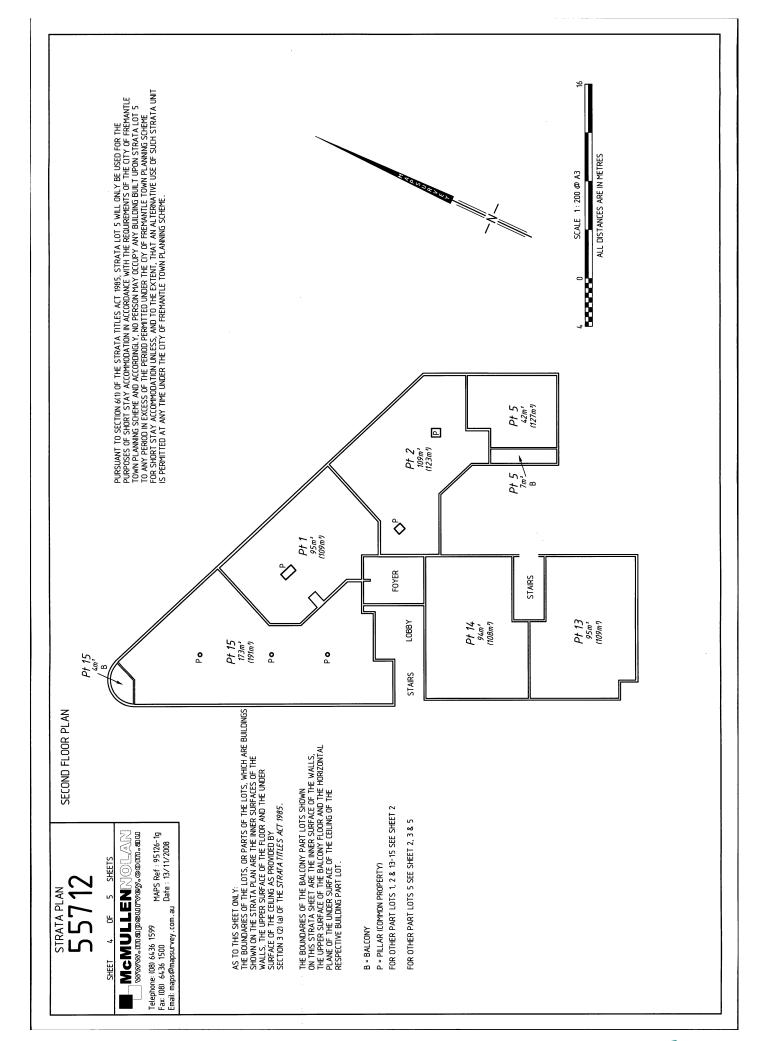

## **DESCRIPTION OF PARCEL AND BUILDING**

A four storey concrete and iron, commercial and residential building situated on Lot 1230 on DP46336

| Brendon L. Pto CERTIFICATE OF LICENSED VALUER  STRATA                                                                      |
|----------------------------------------------------------------------------------------------------------------------------|
| I,                                                                                                                         |
| I,, being a Licensed Valuer licensed under the Land Valuers Licensing Act                                                  |
| 1978 certify that the unit entitlement of each lot (in this certificate, excluding any common property lots), as stated in |
| the schedule bears in relation to the aggregate unit entitlement of all lots delineated on the plan a proportion not       |
| greater than 5% more or 5% less than the proportion that the value (as that term is defined in section 14 (2a) of the      |
| Strata Titles Act 1985) of that lot bears to the aggregate value of all the lots delineated on the plan.                   |
|                                                                                                                            |

### **DESCRIPTION OF PARCEL & BUILDING**

A FOUR STOREY CONCRETE AND IRON, COMMERCIAL AND RESIDENTIAL BUILDING SITUATED ON LOT 1230 ON DP 46336, AND HAVING A STREET ADDRESS OF 142-154 SOUTH TERRACE, FREMANTLE WA 6160

# DESCRIPTION OF PARCEL AND BUILDING

A FOUR STOREY CONCRETE AND IRON, COMMERCIAL AND RESIDENTIAL BUILDING SITUATED ON LOT 1230 ON DP 46336, AND HAVING A STREET ADDRESS OF 142-154 SOUTH TERRACE, FREMANTLE WA 6160