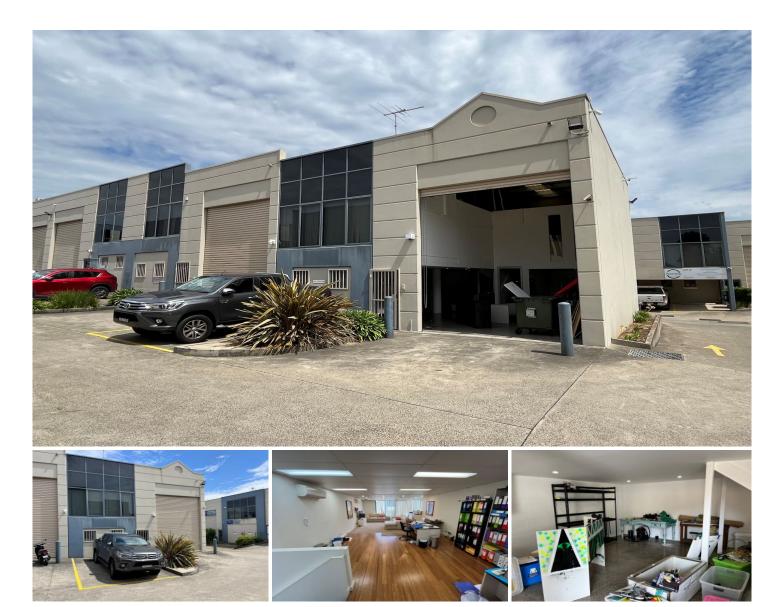

## 47/65-75 Captain Cook Drive CARINGBAH NSW

Discover an exceptional opportunity to secure a versatile industrial/warehouse space in the heart of Caringbah. This well-appointed property offers a generous building area of 176 sqm, making it ideal for a variety of uses.

Impressive 176m2 warehouse and office in Sought after Industrial Estate.

- Modern Fit-Out
- One (1) registered car space
- Polished concrete factory floor
- Luxe mezzanine 70m2 (approx)
- Additional East facing windows
- Quiet position in Well located and maintained complex
- Freshly painted office

## 1 🚘

| Туре          | : |
|---------------|---|
| Price         | ; |
| Building Size | : |
| Land Size     | : |
| View          | : |

- Industrial
- \$900.00 per week plus GST
- 176 sqm
- 132 sqm
- https://www.cooperwilson.com.au/lease/ nsw/sutherland/caringbah/commercial/in dustrial/8263784