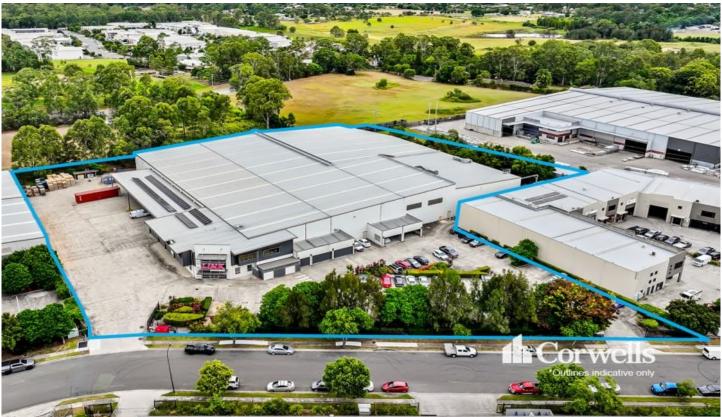

## 38 Business Street Yatala QLD

Corwells is pleased to offer 38 Business Street, Yatala for sale as a tenanted investment. The property is fully leased to Link International boasting over 35 years of business distributing market leading motoring parts and accessories in Australia.

## 85

Type : Industrial

Price : Contact Exclusive Agents

**Building Size**: 7,925 sqm **Land Size**: 15,871 sqm

View: https://www.corwells.com.au/8328363

Paul Bates 0423 699 966

Matthew Williams 0401 045 369