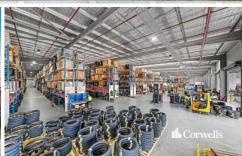

- Fully leased to National Tenant
- New 10-year lease with 3x 5-year options
- Substantial nett income, Tenant pays all outgoings including land tax
- Link International is one of Australia's premium importers and wholesale distributors of quality motorcycle parts and accessories. Some of the major brands distributed include Motul Motorcycle Oil and Maintenance Products, Pirelli Motorcycle Tyres, AGV Helmets, RK Chain & Sprockets,